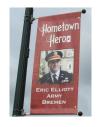

## American Legion McVeigh-Burnworth Post 20 P. O. Box 58 Bremen, OH 43107 rosee2@frontier.com

American Legion McVeigh-Burnworth Post 20 in collaboration with Bremen Area Chamber of Commerce and the Village of Bremen are sponsoring the "Hometown Hero Banners" that will hang along the main streets of Bremen, Ohio. These banners are Individually purchased by family members and Rushcreek Township Volunteers will hang them annually. There are a limited number of spaces provided for the banners. We will accept 15 orders per year. If you are interested in purchasing one please read the following guidelines. If accepted you will receive the opportunity to verify the correctness of the submission with a proof.

- 1. The hero must be from our Fairfield County areas ie: Rushcreek or Richland Twp, Bremen Village, etc. Current active duty and reservist have first priority.
- 2. Only name, branch and city will be displayed
- 3. Photo must be provided by the purchaser. This can be emailed as a high quality digital image or a high quality photo can be sent to be scanned and returned. Most photos taken with a camera phone are not high quality. They need to be 100-120 pixels per inch.
- 4 Completed form along with \$150 submitted by January 31, 2024 to the above address. Final price varies on the quantity we order. Purchaser would be responsible if we incur any return check fees.
- 5. If the banners actual cost is more than \$150 you will be contacted and offered the choice to pay the additional fee or receive a refund. We apologize but we cannot guarantee the price.
- 6. Once banners are placed they cannot be moved. There are no special location requests. They may be partially obstructed by traffic signs/trees. If damaged by storms we will not be responsible for replacement.
- 7. Banners are only guaranteed to be hung one year. We attempt to hang up to 2 additional years if good.

| Hero's Name   |                 |
|---------------|-----------------|
| Hero's Branch | Hero's Hometown |